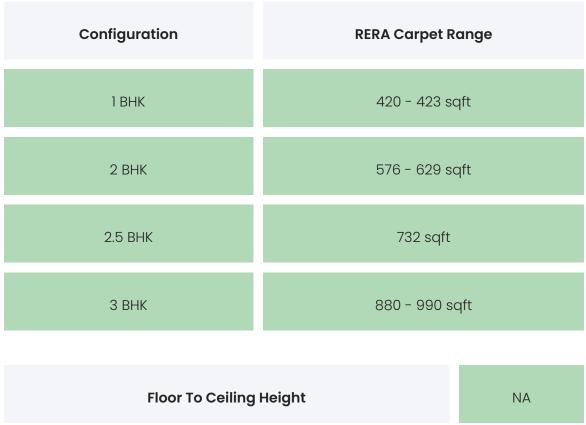

### BUILDING LAYOUT

| Tower Name              | Number<br>of Lifts | Total<br>Floors | Flats<br>per<br>Floor | Config | urations            | Dwelling<br>Units |
|-------------------------|--------------------|-----------------|-----------------------|--------|---------------------|-------------------|
| Level The<br>Residences | 3                  | 31              | 8                     |        | 2 BHK,2.5<br>,3 BHK | 248               |
| First Habitable Floor   |                    |                 |                       |        | NA                  |                   |