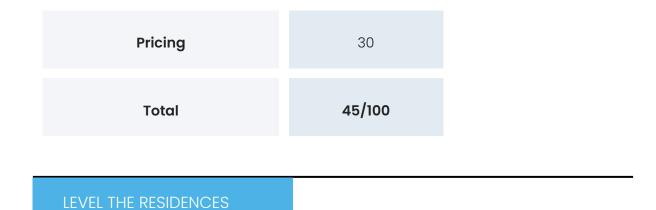

#### PROJECT PROPSCORE

Propscience uses a unique and highly proprietary algorithm to arrive at Propscores for every project it covers. This score is calculated out of 100 points. Through our detailed research we gather over 500 data points of information about each project. These data points are broken down into categories (mentioned below). An individual score is arrived at for each category and then a combined project Propscore is given. The purpose of the Propscore is to help you evaluate the distinct value you can hope to derive from each aspect of the project.

| Category          | Score |
|-------------------|-------|
| Place             | 65    |
| Connectivity      | 48    |
| Infrastructure    | 52    |
| Local Environment | 30    |
| Land & Approvals  | 50    |
| Project           | 58    |
| People            | 48    |
| Amenities         | 36    |
| Building          | 53    |
| Layout            | 41    |
| Interiors         | 30    |